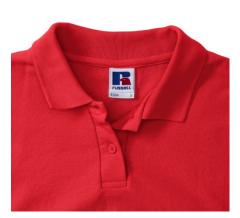

## **Specification**

RUSSELL women's CLASSIC POLYCOTTON POLO made from a single double yarn from which it produces fine and strong pike material. Classic stitching on the side, collar and shoulder reinforcements, double stitch along the shoulders, bottom and around the armpits, additional stitching around the ruffles, two buttons colored shirt, spare button Polo light red XL