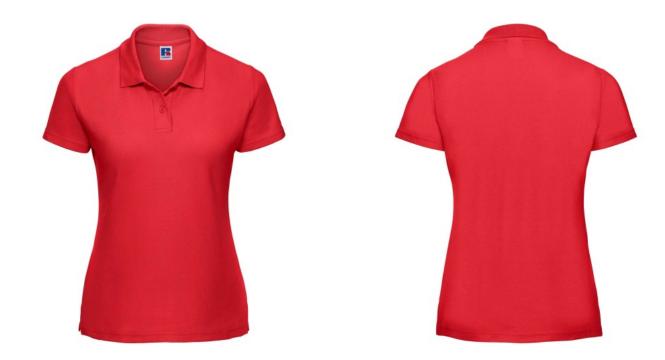

## RUSSELL FEMALE CLASSIC POLYCOTTON POLO

### **Basic informations**

Size: XL

Length: 48 Width: 38

Height: 22

Printing type: Vez

Size: XL

Color: Light red

## **Specification**

RUSSELL women's CLASSIC POLYCOTTON POLO made from a single double yarn from which it produces fine and strong pike material. Classic stitching on the side, collar and shoulder reinforcements, double stitch along the shoulders, bottom and around the armpits, additional stitching around the ruffles, two buttons colored shirt, spare button Polo light red XL